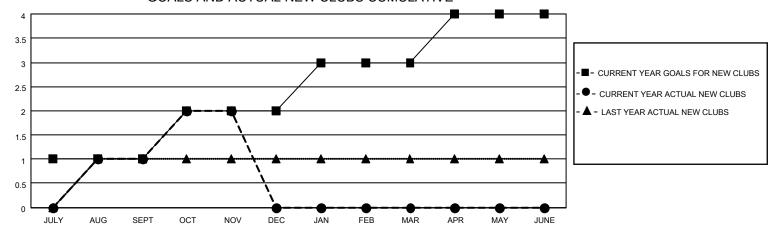

## GOALS AND ACTUAL NEW CLUBS CUMULATIVE

## MONTHLY MEMBERSHIP PROGRESS REPORT

LOCATION TEXAS District 2 S2 Results as of: 11/30/2022

| Clubs RESULTS FOR 2022-2023 |   |   |   | Members RESULTS FOR 2022-2023 |    |     |    |
|-----------------------------|---|---|---|-------------------------------|----|-----|----|
|                             |   |   |   |                               |    |     |    |
| JULY/AUG/SEPT               | 1 | 1 | 0 | JULY/AUG/SEPT                 | 65 | 103 | 47 |
| OCT/NOV/DEC                 | 1 | 1 | 0 | OCT/NOV/DEC                   | 53 | 56  | 34 |
| JAN/FEB/MAR                 | 1 | 0 | 0 | JAN/FEB/MAR                   | 53 | 0   | 0  |
| APR/MAY/JUNE                | 1 | 0 | 0 | APR/MAY/JUNE                  | 55 | 0   | 0  |