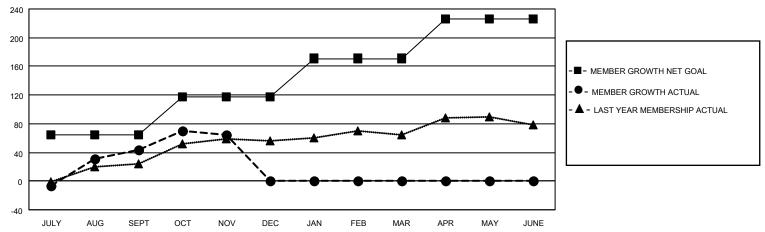

## GOALS AND ACTUAL MEMBERS CUMULATIVE

| DROPPED CLUBS: 0 |    | 27 CLUBS OF 56 ADDED 1 OR<br>MORE NEW MEMBERS | GENDER DISTRIBUTION                 |              |  |
|------------------|----|-----------------------------------------------|-------------------------------------|--------------|--|
|                  |    | MONE NEW MEMBERS                              | MALE                                | 814 (51.49%) |  |
|                  |    |                                               | FEMALE 766 (48.45%)                 |              |  |
| DROPPED MEMBERS  |    |                                               | NON BINARY                          | 1 (0.06%)    |  |
|                  |    |                                               | PREFER NOT TO ANSWER 0 (0.00%)      |              |  |
| DECEASED         | 6  |                                               |                                     | ,            |  |
| CLUB CANCELLED   | 0  | CLICK HERE FOR CUMULATIVE                     | TOTAL FAMILY UNIT MEMBERS           | 3 281        |  |
| OTHER            | 75 | MEMBERSHIP DATA                               |                                     |              |  |
| TOTAL 81         |    |                                               | FAMILY MEMBERS PAYING HALF DUES 149 |              |  |
|                  |    |                                               |                                     |              |  |

## MONTHLY MEMBERSHIP PROGRESS REPORT

LOCATION TEXAS District 2 S2 Results as of: 11/30/2022

| Clubs RESULTS FOR 2022-2023 |   |   |   | Members RESULTS FOR 2022-2023 |    |     |    |
|-----------------------------|---|---|---|-------------------------------|----|-----|----|
|                             |   |   |   |                               |    |     |    |
| JULY/AUG/SEPT               | 1 | 1 | 0 | JULY/AUG/SEPT                 | 65 | 103 | 47 |
| OCT/NOV/DEC                 | 1 | 1 | 0 | OCT/NOV/DEC                   | 53 | 56  | 34 |
| JAN/FEB/MAR                 | 1 | 0 | 0 | JAN/FEB/MAR                   | 53 | 0   | 0  |
| APR/MAY/JUNE                | 1 | 0 | 0 | APR/MAY/JUNE                  | 55 | 0   | 0  |